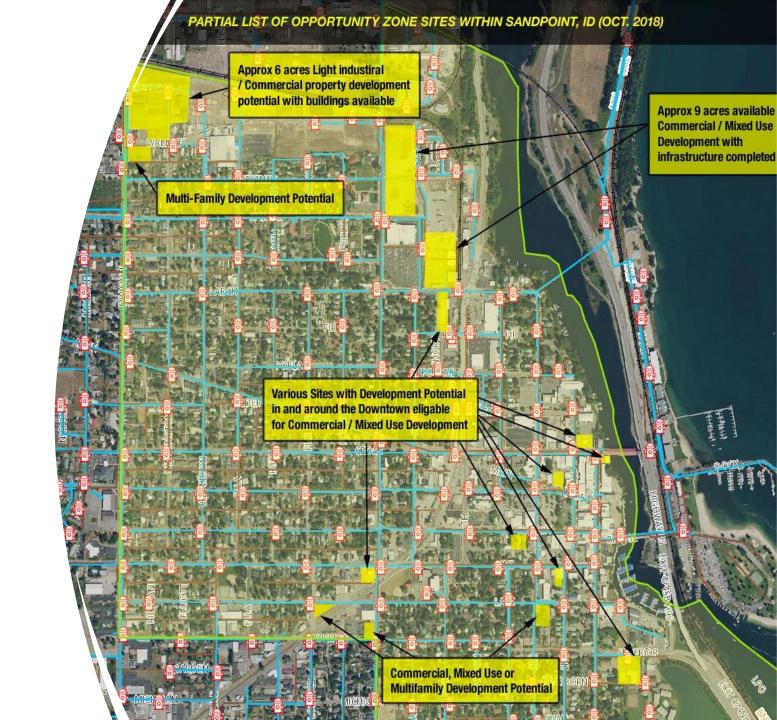

# Sandpoint's Opportunity Zone

Attached letter references what to expect in 2024