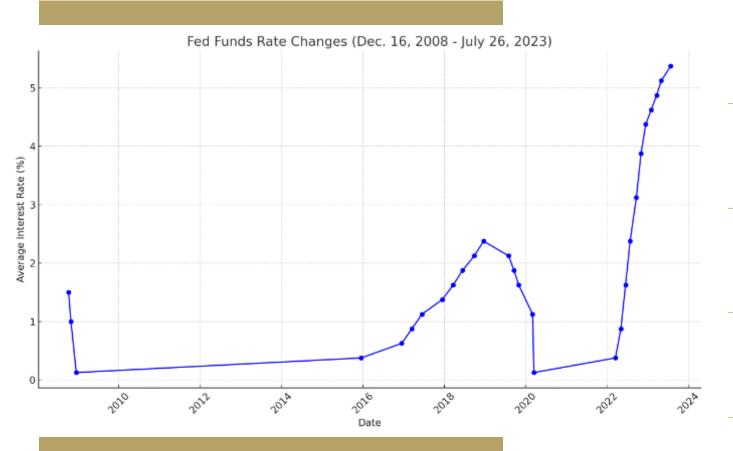

## Chris Bornhoft, CCIM Bornhoft Commercial **Retail: Spokane** 2024 Real Estate Market Forum



# Spokane Loss: Real Estate Giants

- Dick Vandervert
- Harlan Douglass





## **Biggest Impacts on Retail Real Estate in 2023**



# Interest Rates

# **Building Costs**

**Zoning Changes** 

**Elections** 

# **Artificial Intelligence**



### 2023 – A year of change – "Because we were inverted"







## **Rent Prices in Spokane Retail**

- Landlords stood their ground
- Construction Costs are up:
  - LL give \$60-\$70 /SF in TI's
- QSR Deals: getting done at \$50-\$60 /SF
- New Retail Strip Centers:

Deals done at \$35+ /SF

• Big Box Retail: deals up to \$20 /SF





# Spend Away

- December inflation-adjusted core retail sales climbed above \$520,000,000,000 for the first time on record
- Online spending also expanded over 6% annually
- Boosting industrial space demand entering 2024
- Since the pandemic, the non-store segment of retail has grown 61.7%,
- Expanding E-commerce from 15% to 21% of core sales

####