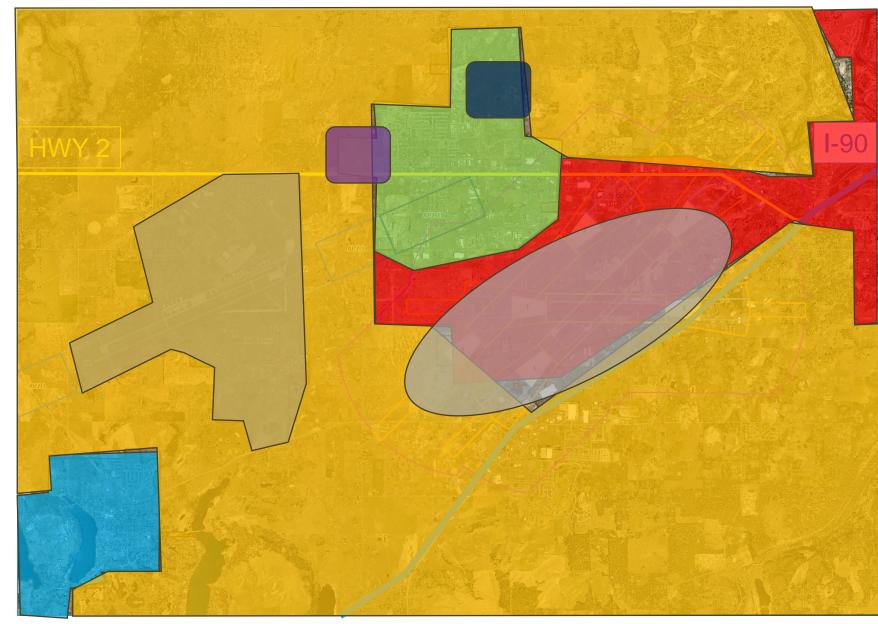

## **West Plains**

- 8 Jurisdictions
  - City of Spokane
  - City of Airway Heights
  - City of Medical Lake
  - Kalispell Tribe
  - Spokane Tribe
  - United States Air Force
  - Spokane International Airport
  - Spokane County
- But Deals Got Done!
  - North 40
  - Chipotle
  - Circle K
  - MOD Pizza
  - Jersey Mike's
  - Yokes
  - Hardware Store
  - Goodwill