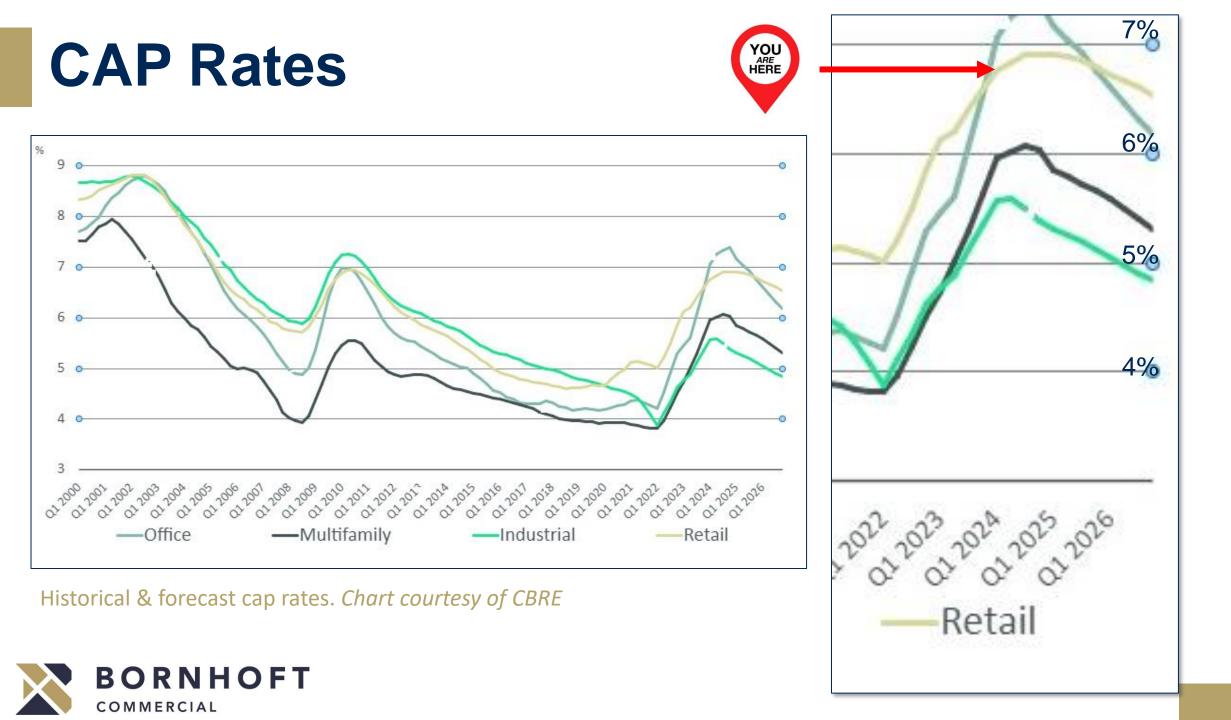

## Chris Bornhoft, CCIM Bornhoft Commercial **Retail: Spokane** 2024 Real Estate Market Forum



# Spokane Loss: Real Estate Giants

- Dick Vandervert
- Harlan Douglass





## **Biggest Impacts on Retail Real Estate in 2023**



# Interest Rates

# **Building Costs**

**Zoning Changes** 

**Elections** 

# **Artificial Intelligence**



### 2023 – A year of change – "Because we were inverted"







## **Rent Prices in Spokane Retail**

- Landlords stood their ground
- Construction Costs are up:
  - LL give \$60-\$70 /SF in TI's
- QSR Deals: getting done at \$50-\$60 /SF
- New Retail Strip Centers:

Deals done at \$35+ /SF

• Big Box Retail: deals up to \$20 /SF





# Spend Away

- December inflation-adjusted core retail sales climbed above \$520,000,000,000 for the first time on record
- Online spending also expanded over 6% annually
- Boosting industrial space demand entering 2024
- Since the pandemic, the non-store segment of retail has grown 61.7%,
- Expanding E-commerce from 15% to 21% of core sales

#### Core Retail Sales Still Rising Entering 2024; Consumers Poised To Continue Spending





## **Retailers - IN**

- Chipotle
- Chick-fil-a
- ICCU
- Starbucks
- Café Rio
- Lego