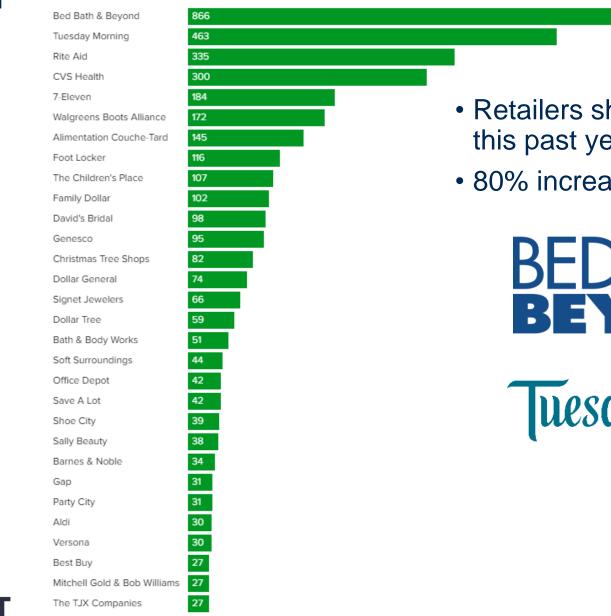

#### A spike in store closures

**Retailers - OUT** 

• Retailers shuttered 4,600 stores this past year.

80% increase from 2022

BED BATH& BEYOND

Tuesday Morning

**Rumor Mill** 

IKEA
Home Depot
Whole Foods
Top Golf