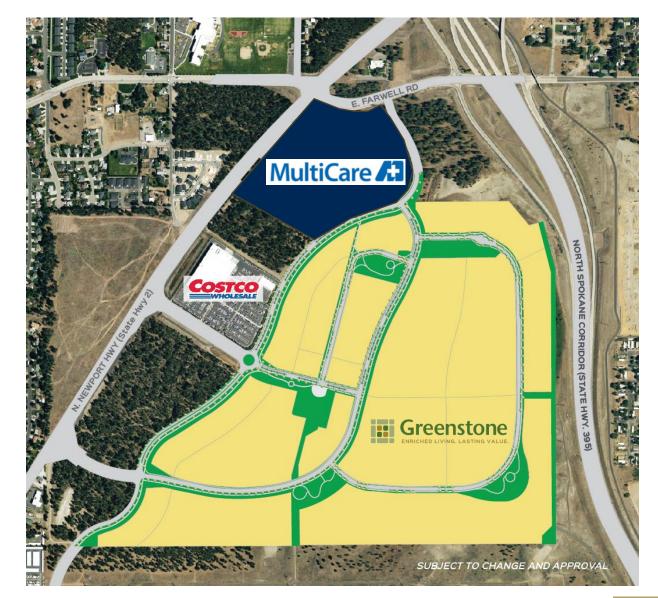

## **New Developments – North Gate + Mead Works**

- \$1 Billion in residential and commercial projects planned.
- Greenstone Neighborhoods
- Possible Hotels
- Shopping centers
- Strip malls
- The developments are influenced by the North Spokane Corridor's progress
- North 40 Outfitters preparing a new retail center
- MultiCare Health System's land purchase