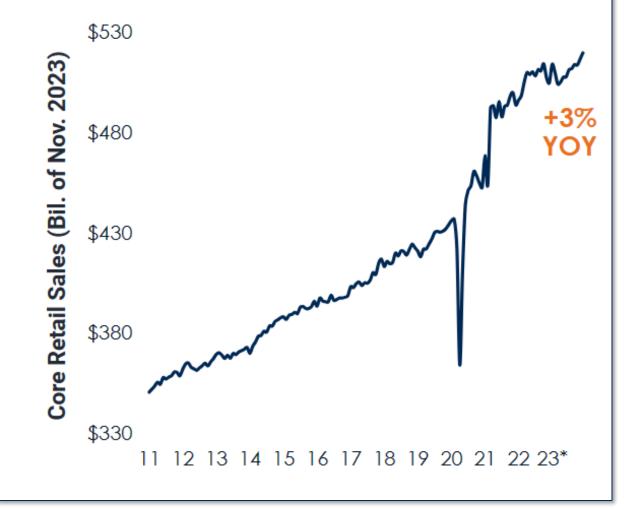

# Spend Away

- December inflation-adjusted core retail sales climbed above \$520,000,000,000 for the first time on record
- Online spending also expanded over 6% annually
- Boosting industrial space demand entering 2024
- Since the pandemic, the non-store segment of retail has grown 61.7%,
- Expanding E-commerce from 15% to 21% of core sales

#### Core Retail Sales Still Rising Entering 2024; Consumers Poised To Continue Spending