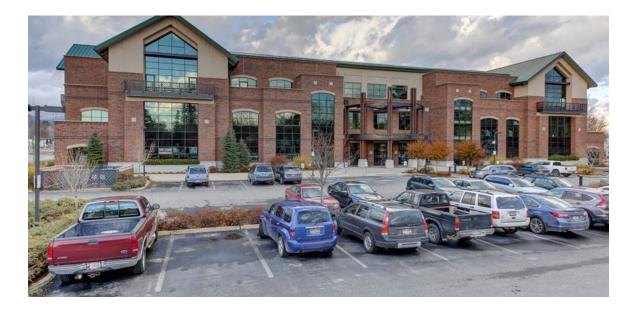

## **The Sandpoint Center**

86,000 square foot office building completed 2009 at a cost of \$29 Million

VERY MORE EXTRANCE.

THE OF BARRIETTE BEADING

INTO DE NEW CONFIRMENCE ROOM AND DOURTORTOPS

THE OF STREET, NAME