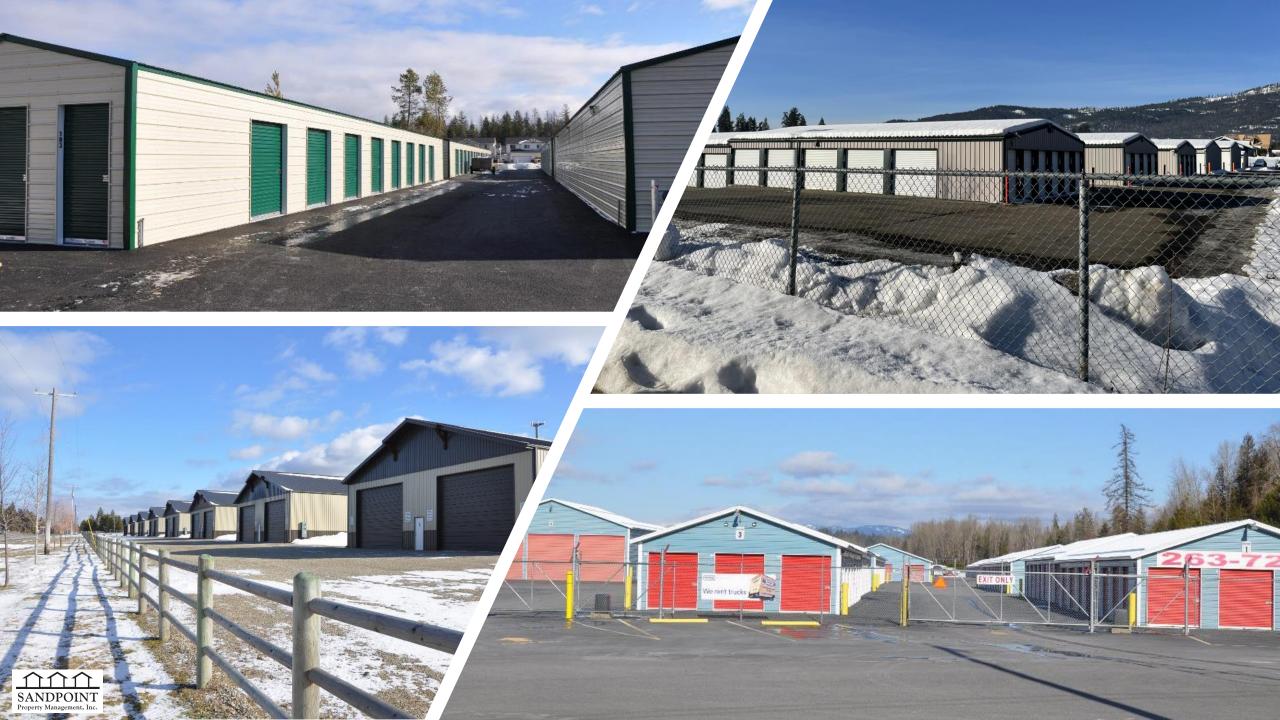

### Industrial/Flex - SPM Current Market Rates

Vacancy <5%

Average Rate \$7.80/SF/Annual NNN

#### Forecast:

-Rental rates continue to increase
-Continued increase in demand/low supply
-New development