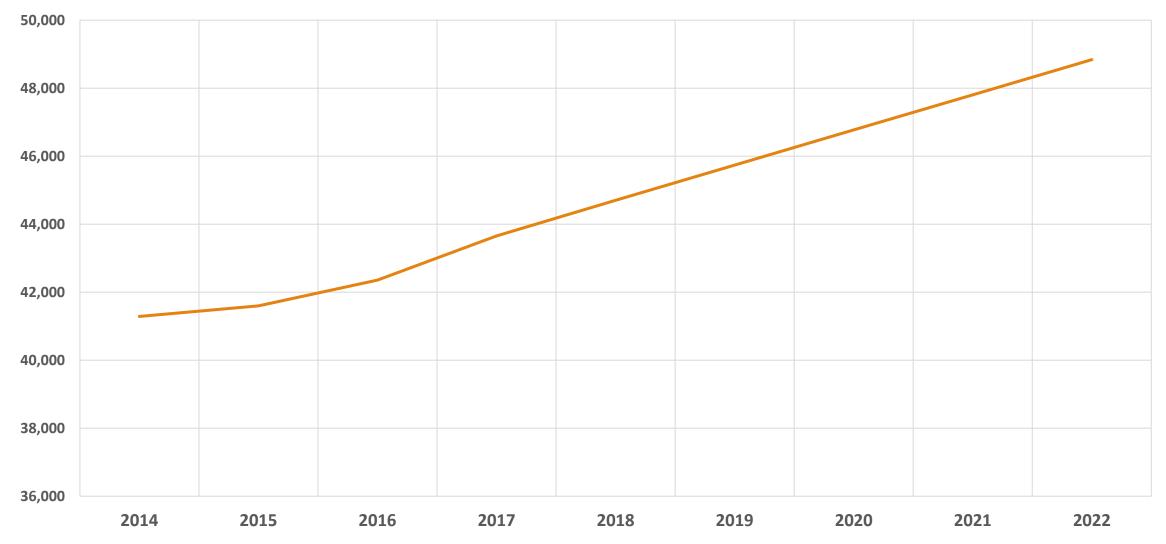

# Bonner County Commercial

## Ned Brandenberger



• Experience

Passion

• Results

#### **Population**





#### **Office - SPM Current Market Rate**

Vacancy < 5%</li>
Average Rate B&C \$15/SF/Annual Full Service
A \$15/SF/Annual NNN

#### Forecast:

-Rental rates continue to increase

-Continued increase in demand/low supply

-New development



## **The Sandpoint Center**

86,000 square foot office building completed 2009 at a cost of \$29 Million















VERY MORE EXTRANCE.



THE OF BARRIETTE BEADING



INTO DE NEW CONFIRMENCE ROOM AND DOURTORTOPS



THE OF STREET, NAME



#### **Retail - SPM Current Market Rate**

Vacancy<5%</th>Average Rate\$12/SF NNN

#### Forecast:

-Rental rates continue to increase

- -Continued increase in demand/low supply
- -New development









### Industrial/Flex - SPM Current Market Rates

Vacancy <5%

Average Rate \$7.80/SF/Annual NNN

#### Forec