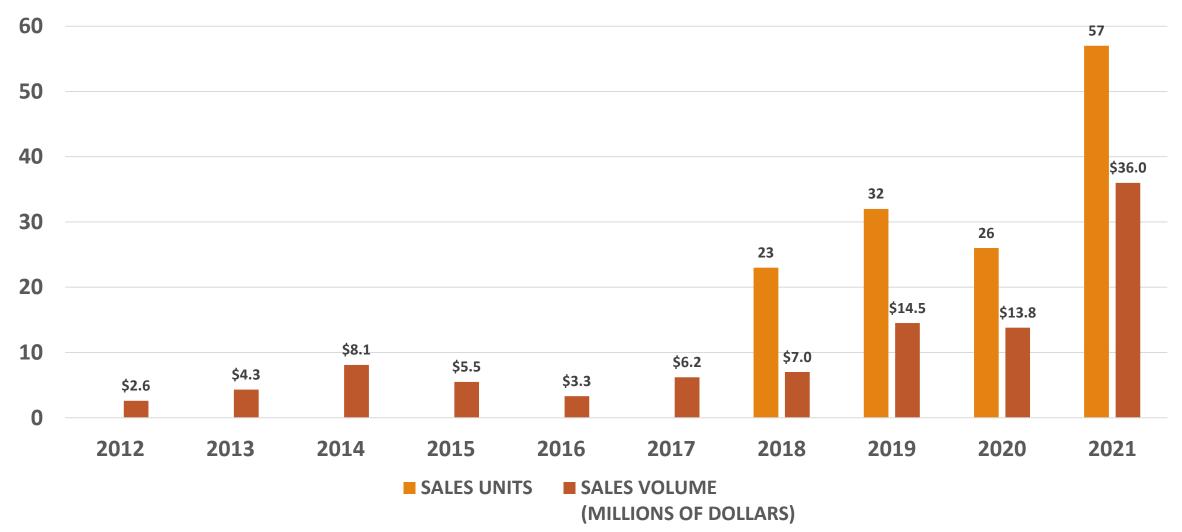

# Forecast:

-Rental rates continue to increase

-Continued increase in demand/low supply

-New development



## **The Sandpoint Center**

86,000 square foot office building completed 2009 at a cost of \$29 Million















VERY MORE EXTRANCE.



THE OF BARRIETTE BEADING



INTO DE NEW CONFIRMENCE ROOM AND DOURTORTOPS



THE OF STREET, NAME



#### **Retail - SPM Current Market Rate**

Vacancy<5%</th>Average Rate\$12/SF NNN

#### Forecast:

-Rental rates continue to increase

- -Continued increase in demand/low supply
- -New development









### Industrial/Flex - SPM Current Market Rates

Vacancy <5%

Average Rate \$7.80/SF/Annual NNN

#### Forecast:

-Rental rates continue to increase
-Continued increase in demand/low supply
-New development









#### **Commercial Sales**









#### **THANK YOU!**

-Ben Hawkins, Bonner County Assessor's Office

- Jim Haynes Ph. D., Realm Partners, LLC

-Jason Ponder, Sandpoint Property Management Inc.